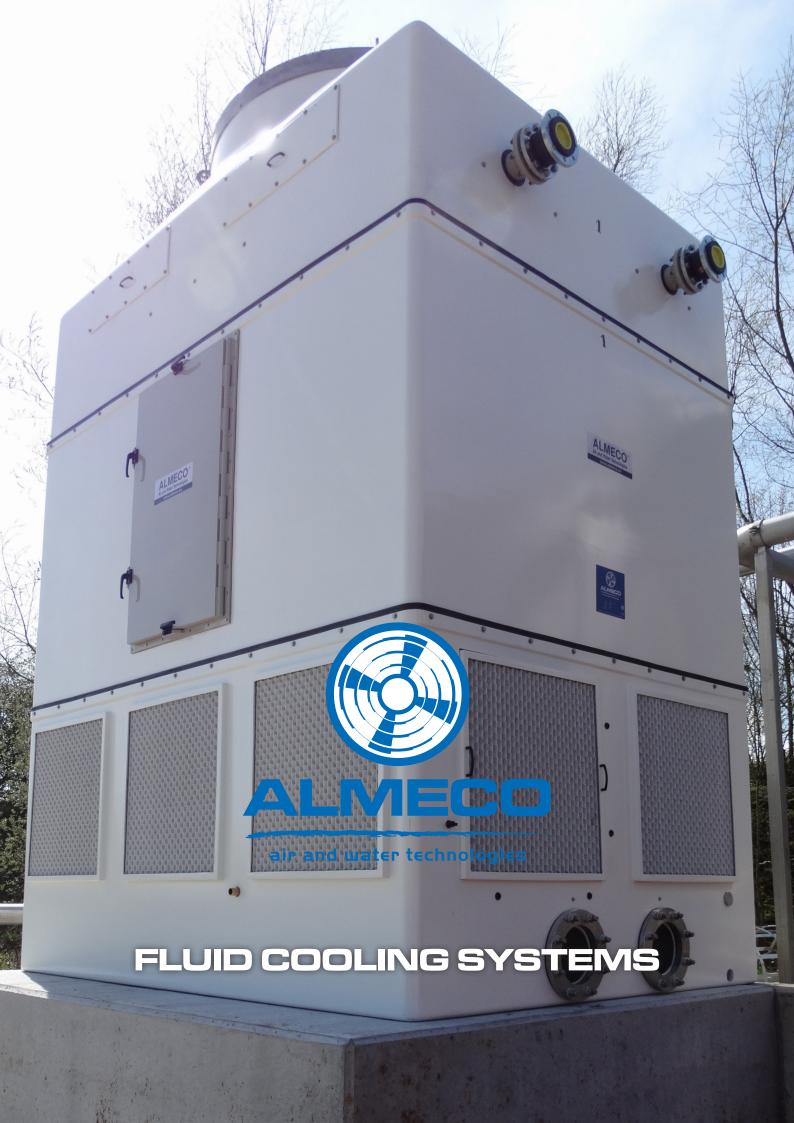

#### **Open cooling circuit**

- AIR = Open counterflow cooling tower with axial suction fan
- CFR = Open counterflow cooling tower with centrifugal forced draught fan
- AIG-R = Large cooling towers on demand

#### **Closed cooling circuit**

#### Tube bundle heat exchanger

- AIR-C-TG = Closed counterflow cooling tower with axial suction fan
- CFR-C-TG = Closed counterflow cooling tower with centrifugal forced draught fan

#### Plate heat exchanger

• AIR-C-PS = Closed counterflow cooling tower with axial suction fan

\*All cooling towers with fiberglass reinforced polyester casing