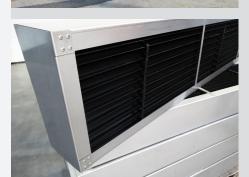

on fan
- CFR = Open counterflow cooling tower with centrifugal forced draught fan
- AIG-R = Large cooling towers on demand

#### **Closed cooling circuit**

#### Tube bundle heat exchanger

- AIR-C-TG = Closed counterflow cooling tower with axial suction fan
- CFR-C-TG = Closed counterflow cooling tower with centrifugal forced draught fan

#### Plate heat exchanger

• AIR-C-PS = Closed counterflow cooling tower with axial suction fan

\*All cooling towers with fiberglass reinforced polyester casing

### **CONTROL AND WATER TREATMENT**

#### Control

- Energy saving
- Always disposing of cooling water of the same temperature
- Lower fan noise with a lower fan speed
- Less wear of the drive parts

#### Water treatment

- Appliances
- Products
- Analysis and follow-up







# www.almeco.eu



#### Packing

Clean, polluted and loaded water applications

**COMPONENTS** 

Counterflow and crossflow applications

#### **Drift separators**

- Cleanable
- Horizontally and vertically fitting

#### Gears and fans

- Fan stacks
- Motors, specially for wet cooling tower applications

#### Water distribution system

- Open and closed
- Nozzles

#### Air intake louvers

#### Other cooling tower parts

• Protective grilles, thermostats, silencers, access hatches, control cabinets, ...

## SERVICES

#### Maintenance

- Research and analysis
- Supervision, cleaning or replacement of parts

#### Repairs

- Repairs of parts
- Mechanical repairs

#### Upgrading

- Adaptations of the drive gear and the configuration
- Adaptations to the applicable legionella regulations



# info@almeco.be