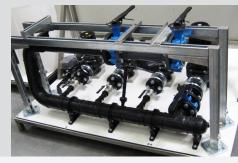

ower with axial suction fan
- CFR = Open counterflow cooling tower with centrifugal forced draught fan
- AIG-R = Large cooling towers on demand

#### **Closed cooling circuit**

#### Tube bundle heat exchanger

- AIR-C-TG = Closed counterflow cooling tower with axial suction fan
- CFR-C-TG = Closed counterflow cooling tower with centrifugal forced draught fan

#### Plate heat exchanger

• AIR-C-PS = Closed counterflow cooling tower with axial suction fan

\*All cooling towers with fiberglass reinforced polyester casing

### **CONTROL AND WATER TREATMENT**

#### Control

- Energy saving
- Always disposing of cooling water of the same temperature
- Lower fan noise with a lower fan speed
- Less wear of the drive parts

#### Water treatment

- Appliances
- Products
- Analysis and follow-up







# www.almeco.eu



#### Packing

Clean, polluted and loaded water applications

**COMPONENTS** 

Counterflow and crossflow applications

#### **Drift separators**

- Cleanable
- Horizontally and vertically fitting

#### Gears and fans

- Fan stacks
- Motors, specially for wet cooling tower applications

#### Water distribution system

- Open and closed
- Nozzles

#### Air intake louvers

#### Other cooling tower parts

• Protective grilles, thermostats, silencers, access hatches, control cabinets, ...

## SERVICES

#### Maintenance

- Research and analysis
- Supervision, cleaning or replacement of parts

#### Repairs

- Repairs of parts
- Mechanical repairs

#### Upgrading

- Adaptations of the drive gear and the configuration
- Adaptations to the applicable legionella regulations



#