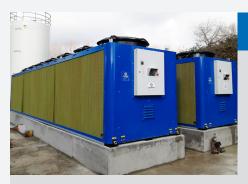

### Adiabatic

• AIR-A = Dry (closed) cooler with adiabatic pre-cooling section

**COOLING TOWERS** 