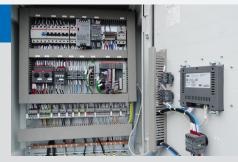

#### Control

- Energy saving
- Always disposing of cooling water of the same temperature
- Lower fan noise with a lower fan speed
- Less wear of the drive parts

#### Other cooling tower parts

• Protective grilles, thermostats, silencers, access hatches, control cabinets, ...